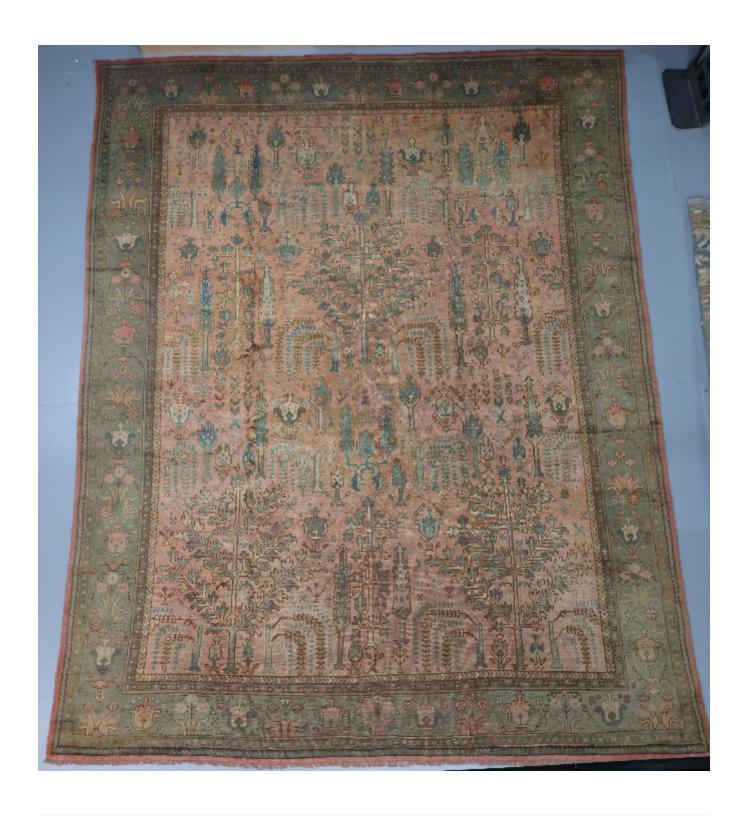

Turkish Oushak Carpet

£ POA

REF: 1499

Height: 465 cm (183.1")

Width: 365 cm (143.7")

## Description

This is an early 20th century oversized decorative carpet featuring a charming tree design,including cypress and willow motifs. It showcases very soft, pale greyish-blue borders that beautifully frame the pale rose-pink field, adorned with elegant willow and cypress tree motifs. Its delicate color palette and timeless design make it an excellent choice for enhancing any space. Condition: The carpet is overall faded, with some areas of repiling. It has been thoroughly cleaned and is in excellent condition, ready to be placed on the floor.